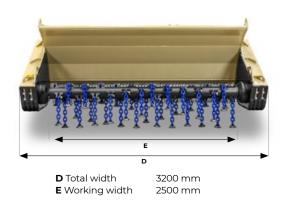

## Poly Chain timing belt transmission

Side wear protection plates

**Bolt-on chain's protection plates** 

Interchangeable protection chains

Adjustable skids

| MODEL               | 300/FD/DM300-250 |
|---------------------|------------------|
| Head type           | Demining Flail   |
| Working width (mm)  | 2500             |
| Total width (mm)    | 3198             |
| Weight (kg)         | 3150             |
| Rotor diameter (mm) | 960              |
| No. flails          | 36               |