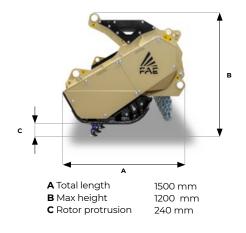

## Poly Chain timing belt transmission

Side wear protection plates

**Bolt-on chain's protection plates** 

Interchangeable protection chains

Adjustable skids

| MODEL               | 300/FD/DM300-250 |
|---------------------|------------------|
| Head type           | Demining Flail   |
| Working width (mm)  | 2500             |
| Total width (mm)    | 3198             |
| Weight (kg)         | 3150             |
| Rotor diameter (mm) | 960              |
| No. flails          | 36               |